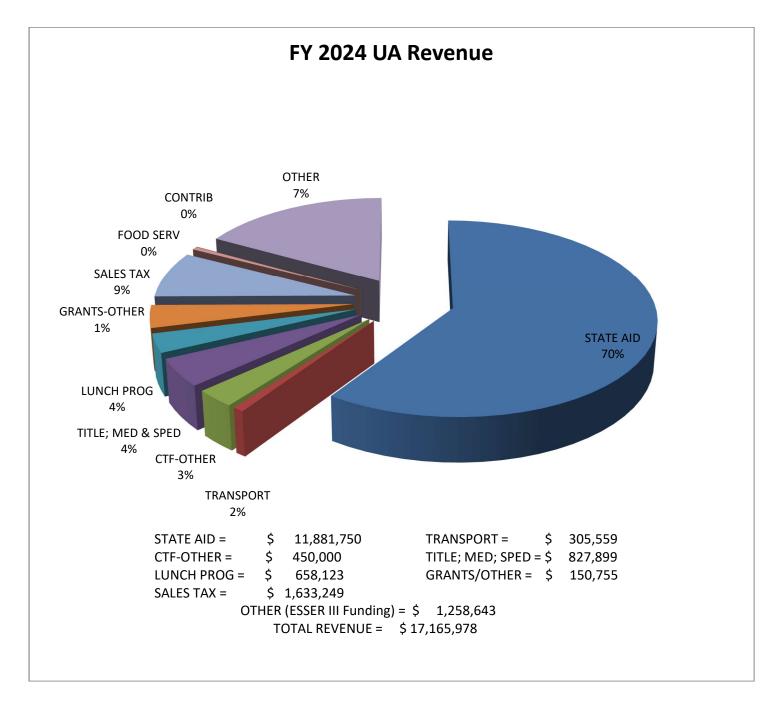

|                                         |            |              |              |            |                  |            | History    |            |            |            |           |
|-----------------------------------------|------------|--------------|--------------|------------|------------------|------------|------------|------------|------------|------------|-----------|
|                                         |            | As of 6.6.23 |              |            |                  |            |            |            |            |            |           |
|                                         | FY2024     | FY2023       | FY2022       | FY2021     | FY2020           | FY2019     | FY 18      | FY2017     | FY2016     | FY2015     | FY2014    |
|                                         | Budget     | Projected    | Actual       | Actual     | Actual           | Actual     | Actual     | Actual     | Actual     | Actual     | Actual    |
| REVENUE:                                |            |              |              |            |                  |            |            |            |            |            |           |
| Revenue from local sources              |            |              |              |            |                  |            |            |            |            |            |           |
| Earnings on deposits                    | 50,000     | 71,342       | (17,191)     | 15,043     | 55,414           | 77,373     | 22,853     | 18,565     | 37,139     | 23,864     | 18,60     |
| Sales tax - prop C                      | 1,633,249  | 1,644,365    | 1,544,086    | 1,329,820  | 1,252,002        | 1,229,989  | 1,183,434  | 1,078,262  | 1,052,080  | 1,070,662  | 972,70    |
| Gifts & grants                          | 195,000    | 568,400      | 623,429      | 247,890    | 985 <i>,</i> 329 | 310,883    | 226,752    | 377,715    | 415,896    | 392,106    | 276,65    |
| Food service sales                      | 0          | 76           | 1,352        | 355        | 55,784           | 66,629     | 60,378     | 70,779     | 75,238     | 69,532     | 82,99     |
| Fundraising revenue                     | 10,000     | 6,575        | 13,402       | 717        | 11,983           | 22,114     | 16,200     | 16,200     | -          | -          | -         |
| eRate revenue                           | -          | -            | -            | -          | -                | -          | -          | -          | -          | -          | -         |
| Other local revenue                     | 20,000     | 196,750      | 1,133,064    | 2,656,861  | 658,745          | 256,121    | 341,490    | 193,906    | 172,153    | 145,030    | 139,63    |
| Total local revenue                     | 1,908,249  | 2,487,508    | 3,298,142    | 4,250,686  | 3,019,257        | 1,963,109  | 1,851,107  | 1,755,426  | 1,752,506  | 1,701,194  | 1,490,59  |
| Revenue from state sources              |            |              |              |            |                  |            |            |            |            |            |           |
| Basic formula                           | 11,881,751 | 11,924,569   | 9,654,789    | 10,033,930 | 9,532,305        | 9,977,969  | 9,876,492  | 9,806,286  | 9,186,289  | 9,172,554  | 9,102,16  |
| Transportation                          | 305,559    | 301,896      | 54,398       | 116,151    | 124,368          | 137,280    | 111,710    | 105,567    | 128,980    | 129,752    | 119,19    |
| Basis formula - CTF                     | 450,000    | 496,216      | 501,341      | 483,218    | 371,749          | 462,233    | 425,000    | 425,000    | 398,504    | 411,099    | 416,32    |
| State food service revenue              | -          | -            | -            | -          | -                | -          | -          | -          | 4,521      | -          | 4,59      |
| Other state revenue                     | -          | -            | 30,808.00    | 100,000    | 47,266           | 4,025      | 19,397     | 19,470     | 107,854    | 4,902      | 9,81      |
| Total state revenue                     | 12,637,310 | 12,722,681   | 10,241,336   | 10,733,299 | 10,075,688       | 10,581,507 | 10,432,599 | 10,356,322 | 9,826,148  | 9,718,307  | 9,652,09  |
| Revenue from federal sources            |            |              |              |            |                  |            |            |            |            |            |           |
| Medicaid revenue                        | 40,000     | 47,041       | 48,079       | 40,316     | 46,710           | 26,009     | 29,616     | 30,785     | 28,251     | 35,746     | 20,90     |
| Part B revenue                          | 184,088    | 184,088      | 222,816      | 200,757    | 176,470          | 173,171    | 151,513    | 135,084    | 136,983    | 125,599    | 118,21    |
| School lunch program                    | 402,117    | 368,613      | 448.602      | -          | 290,223          | 321,925    | 339.901    | 346,297    | 328,813    | 338,329    | 395,31    |
| School breakfast program                | 197,599    | 188,698      | 205,782      | _          | 126,621          | 156,667    | 160,980    | 191,252    | 149,508    | 169,307    | 198,25    |
| After school snack program              | 157,555    | 100,050      | 205,702      | _          | 120,021          | 130,007    | 100,500    | 151,252    | 145,500    | 105,507    | 150,23    |
| School Food ServFruits & Veg            |            | _            |              | _          |                  | _          |            | _          | _          | 1,680      | 25,29     |
| Summer Food                             | 58,407     | 50,211       | 48,735       | 357,655    | 72,431           | 59,091     | 57,720     | 57,851     | 48,192     | 62,030     | 30,34     |
| Title I                                 | 512,321    | 440,145      | 399,969      | 431,459    | 473,077          | 443,342    | 501,849    | 529,218    | 575,505    | 554,501    | 587,00    |
| Title I - Repay. of 08-09 Rev.          | 512,521    | 440,145      | 333,303      | 451,455    | 475,077          | 443,342    | 501,045    | 525,210    | 575,505    | 554,501    | 507,00    |
| Title II Part A                         | 58,576     | 49,652       | 55,549       | 46,691     | 48,984           | 51,068     | 57,959     | 104,091    | 104,086    | 103,664    | 102,61    |
| Title IV Part A                         | 32,914     | 31,937       | 31,267       | 32,283     | 32,333           | 27,886     | 10,410     | -          | 104,000    | 105,004    | 102,01    |
| Transportation ARRA                     | 52,514     | 51,557       | 51,207       | 52,205     | 52,555           | 27,880     | 10,410     |            |            | _          |           |
| Other federal revenue                   | 1,134,397  | 568,552      | 3,213,226    | 288,705    | 259,713          | _          | -          | _          | _          | 8,110      |           |
| Total federal revenue                   | 2,620,419  | 1,928,937    | 4,674,025    | 1,397,866  | 1,526,562        | 1,259,160  | 1,309,948  | 1,394,579  | 1,371,338  | 1,398,966  | 1,477,95  |
|                                         |            |              |              |            |                  |            |            |            |            |            |           |
| Sale of Property<br>Total Other revenue |            |              |              |            | -                | -          | -          | -          | -          |            | -         |
| Total Other revenue                     |            |              | -            | -          | -                | -          | -          | -          | -          | -          | -         |
| Revenue Totals                          | 17,165,978 | 17,139,126   | 18,213,503   | 16,381,851 | 14,621,507       | 13,803,775 | 13,593,653 | 13,506,327 | 12,949,992 | 12,818,467 | 12,620,64 |
| EXPENSES:                               |            |              |              |            |                  |            |            |            |            |            |           |
| Certified Salaries                      | 7,350,657  | 6,542,277    | 6,150,602    | 5,940,921  | 5,933,276        | 5,619,714  | 5,585,826  | 5,540,941  | 5,362,761  | 5,316,040  | 5,011,69  |
| Non-Certified Salaries                  | 2,216,175  | 2,011,445    | 2,096,093    | 1,877,707  | 1,856,610        | 1,909,346  | 1,961,077  | 2,049,257  | 2,016,861  | 1,912,421  | 1,734,77  |
| Employees Benefits                      | 2,210,173  | 2,309,160    | 2,090,093    | 2,117,140  | 2,059,376        | 1,909,340  | 1,770,765  | 1,787,494  | 1,704,021  | 1,643,987  | 1,552,84  |
| Purchased Services                      | 4,124,114  | 4,363,469    | 4,020,507    | 2,762,368  | 3,715,352        | 3,264,367  | 3,298,931  | 3,111,892  | 2,893,545  | 3,070,182  | 3,072,97  |
| Supplies and Materials                  | 1,008,527  | 1,329,780    | 1,266,638    | 1,300,810  | 886,988          | 996,508    | 987,113    | 1,023,275  | 977,585    | 923,014    | 1,130,04  |
| Capital                                 | 55,487     | 582,995      | 2,711,728    | 343,735    | 124,073          | 59,594     | 60,446     | 35,731     | 118,104    | 33,712     | 113,35    |
| Major Maintenance                       |            |              |              |            | 273,507          | 154,471    | 180,592    | 190,495    | 168,139    |            |           |
| Expense Totals                          | 17,165,978 | 17,139,126   | - 18,445,357 | 14,342,682 | 14,849,182       | 13,958,155 | 13,844,750 | 13,739,085 | 13,241,016 | 12,899,356 | 12,615,70 |
|                                         |            |              |              |            |                  |            |            |            |            |            |           |
| Surplus (Deficit)                       | 0          | 0            | (231,854)    | 2,039,169  | (227,675)        | (154,380)  | (251,097)  | (232,758)  | (291,023)  | (80,889)   | 4,93      |
| Surplus Diff. due to Change in Accour   | nting      |              |              |            |                  |            |            |            |            |            |           |
| Net Asset Balance                       |            |              | 4,529,236    | 4,761,090  | 2,732,661        | 2,960,336  | 3,114,716  | 3,365,813  | 3,598,571  | 3,889,594  | 3,970,48  |