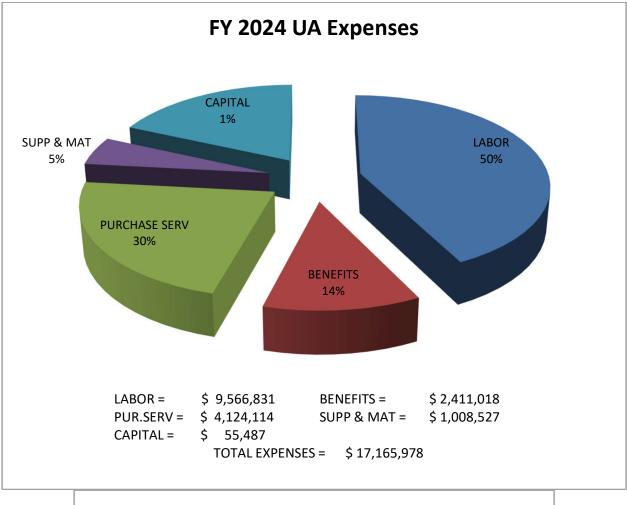

|                                         |            |              |              |            |                  |            | History    |            |            |            |           |
|-----------------------------------------|------------|--------------|--------------|------------|------------------|------------|------------|------------|------------|------------|-----------|
|                                         |            | As of 6.6.23 |              |            |                  |            |            |            |            |            |           |
|                                         | FY2024     | FY2023       | FY2022       | FY2021     | FY2020           | FY2019     | FY 18      | FY2017     | FY2016     | FY2015     | FY2014    |
|                                         | Budget     | Projected    | Actual       | Actual     | Actual           | Actual     | Actual     | Actual     | Actual     | Actual     | Actual    |
| REVENUE:                                |            |              |              |            |                  |            |            |            |            |            |           |
| Revenue from local sources              |            |              |              |            |                  |            |            |            |            |            |           |
| Earnings on deposits                    | 50,000     | 71,342       | (17,191)     | 15,043     | 55,414           | 77,373     | 22,853     | 18,565     | 37,139     | 23,864     | 18,60     |
| Sales tax - prop C                      | 1,633,249  | 1,644,365    | 1,544,086    | 1,329,820  | 1,252,002        | 1,229,989  | 1,183,434  | 1,078,262  | 1,052,080  | 1,070,662  | 972,70    |
| Gifts & grants                          | 195,000    | 568,400      | 623,429      | 247,890    | 985 <i>,</i> 329 | 310,883    | 226,752    | 377,715    | 415,896    | 392,106    | 276,65    |
| Food service sales                      | 0          | 76           | 1,352        | 355        | 55,784           | 66,629     | 60,378     | 70,779     | 75,238     | 69,532     | 82,99     |
| Fundraising revenue                     | 10,000     | 6,575        | 13,402       | 717        | 11,983           | 22,114     | 16,200     | 16,200     | -          | -          | -         |
| eRate revenue                           | -          | -            | -            | -          | -                | -          | -          | -          | -          | -          | -         |
| Other local revenue                     | 20,000     | 196,750      | 1,133,064    | 2,656,861  | 658,745          | 256,121    | 341,490    | 193,906    | 172,153    | 145,030    | 139,63    |
| Total local revenue                     | 1,908,249  | 2,487,508    | 3,298,142    | 4,250,686  | 3,019,257        | 1,963,109  | 1,851,107  | 1,755,426  | 1,752,506  | 1,701,194  | 1,490,59  |
| Revenue from state sources              |            |              |              |            |                  |            |            |            |            |            |           |
| Basic formula                           | 11,881,751 | 11,924,569   | 9,654,789    | 10,033,930 | 9,532,305        | 9,977,969  | 9,876,492  | 9,806,286  | 9,186,289  | 9,172,554  | 9,102,16  |
| Transportation                          | 305,559    | 301,896      | 54,398       | 116,151    | 124,368          | 137,280    | 111,710    | 105,567    | 128,980    | 129,752    | 119,19    |
| Basis formula - CTF                     | 450,000    | 496,216      | 501,341      | 483,218    | 371,749          | 462,233    | 425,000    | 425,000    | 398,504    | 411,099    | 416,32    |
| State food service revenue              | -          | -            | -            | -          | -                | -          | -          | -          | 4,521      | -          | 4,59      |
| Other state revenue                     | -          | -            | 30,808.00    | 100,000    | 47,266           | 4,025      | 19,397     | 19,470     | 107,854    | 4,902      | 9,81      |
| Total state revenue                     | 12,637,310 | 12,722,681   | 10,241,336   | 10,733,299 | 10,075,688       | 10,581,507 | 10,432,599 | 10,356,322 | 9,826,148  | 9,718,307  | 9,652,09  |
| Revenue from federal sources            |            |              |              |            |                  |            |            |            |            |            |           |
| Medicaid revenue                        | 40,000     | 47,041       | 48,079       | 40,316     | 46,710           | 26,009     | 29,616     | 30,785     | 28,251     | 35,746     | 20,90     |
| Part B revenue                          | 184,088    | 184,088      | 222,816      | 200,757    | 176,470          | 173,171    | 151,513    | 135,084    | 136,983    | 125,599    | 118,21    |
| School lunch program                    | 402,117    | 368,613      | 448.602      | -          | 290,223          | 321,925    | 339.901    | 346,297    | 328,813    | 338,329    | 395,31    |
| School breakfast program                | 197,599    | 188,698      | 205,782      | _          | 126,621          | 156,667    | 160,980    | 191,252    | 149,508    | 169,307    | 198,25    |
| After school snack program              | 157,555    | 100,050      | 205,702      | _          | 120,021          | 130,007    | 100,500    | 151,252    | 145,500    | 105,507    | 150,23    |
| School Food ServFruits & Veg            |            | _            |              | _          |                  | _          |            | _          | _          | 1,680      | 25,29     |
| Summer Food                             | 58,407     | 50,211       | 48,735       | 357,655    | 72,431           | 59,091     | 57,720     | 57,851     | 48,192     | 62,030     | 30,34     |
| Title I                                 | 512,321    | 440,145      | 399,969      | 431,459    | 473,077          | 443,342    | 501,849    | 529,218    | 575,505    | 554,501    | 587,00    |
| Title I - Repay. of 08-09 Rev.          | 512,521    | 440,145      | 333,303      | 451,455    | 475,077          | 443,342    | 501,045    | 525,210    | 575,505    | 554,501    | 507,00    |
| Title II Part A                         | 58,576     | 49,652       | 55,549       | 46,691     | 48,984           | 51,068     | 57,959     | 104,091    | 104,086    | 103,664    | 102,61    |
| Title IV Part A                         | 32,914     | 31,937       | 31,267       | 32,283     | 32,333           | 27,886     | 10,410     | -          | 104,000    | 105,004    | 102,01    |
| Transportation ARRA                     | 52,514     | 51,557       | 51,207       | 52,205     | 52,555           | 27,880     | 10,410     |            |            | _          |           |
| Other federal revenue                   | 1,134,397  | 568,552      | 3,213,226    | 288,705    | 259,713          | _          | -          | _          | _          | 8,110      |           |
| Total federal revenue                   | 2,620,419  | 1,928,937    | 4,674,025    | 1,397,866  | 1,526,562        | 1,259,160  | 1,309,948  | 1,394,579  | 1,371,338  | 1,398,966  | 1,477,95  |
|                                         |            |              |              |            |                  |            |            |            |            |            |           |
| Sale of Property<br>Total Other revenue |            |              |              |            | -                | -          | -          | -          | -          |            | -         |
| Total Other revenue                     |            |              | -            | -          | -                | -          | -          | -          | -          | -          | -         |
| Revenue Totals                          | 17,165,978 | 17,139,126   | 18,213,503   | 16,381,851 | 14,621,507       | 13,803,775 | 13,593,653 | 13,506,327 | 12,949,992 | 12,818,467 | 12,620,64 |
| EXPENSES:                               |            |              |              |            |                  |            |            |            |            |            |           |
| Certified Salaries                      | 7,350,657  | 6,542,277    | 6,150,602    | 5,940,921  | 5,933,276        | 5,619,714  | 5,585,826  | 5,540,941  | 5,362,761  | 5,316,040  | 5,011,69  |
| Non-Certified Salaries                  | 2,216,175  | 2,011,445    | 2,096,093    | 1,877,707  | 1,856,610        | 1,909,346  | 1,961,077  | 2,049,257  | 2,016,861  | 1,912,421  | 1,734,77  |
| Employees Benefits                      | 2,210,173  | 2,309,160    | 2,090,093    | 2,117,140  | 2,059,376        | 1,909,340  | 1,770,765  | 1,787,494  | 1,704,021  | 1,643,987  | 1,552,84  |
| Purchased Services                      | 4,124,114  | 4,363,469    | 4,020,507    | 2,762,368  | 3,715,352        | 3,264,367  | 3,298,931  | 3,111,892  | 2,893,545  | 3,070,182  | 3,072,97  |
| Supplies and Materials                  | 1,008,527  | 1,329,780    | 1,266,638    | 1,300,810  | 886,988          | 996,508    | 987,113    | 1,023,275  | 977,585    | 923,014    | 1,130,04  |
| Capital                                 | 55,487     | 582,995      | 2,711,728    | 343,735    | 124,073          | 59,594     | 60,446     | 35,731     | 118,104    | 33,712     | 113,35    |
| Major Maintenance                       |            |              |              |            | 273,507          | 154,471    | 180,592    | 190,495    | 168,139    |            |           |
| Expense Totals                          | 17,165,978 | 17,139,126   | - 18,445,357 | 14,342,682 | 14,849,182       | 13,958,155 | 13,844,750 | 13,739,085 | 13,241,016 | 12,899,356 | 12,615,70 |
|                                         |            |              |              |            |                  |            |            |            |            |            |           |
| Surplus (Deficit)                       | 0          | 0            | (231,854)    | 2,039,169  | (227,675)        | (154,380)  | (251,097)  | (232,758)  | (291,023)  | (80,889)   | 4,93      |
| Surplus Diff. due to Change in Accour   | nting      |              |              |            |                  |            |            |            |            |            |           |
| Net Asset Balance                       |            |              | 4,529,236    | 4,761,090  | 2,732,661        | 2,960,336  | 3,114,716  | 3,365,813  | 3,598,571  | 3,889,594  | 3,970,48  |