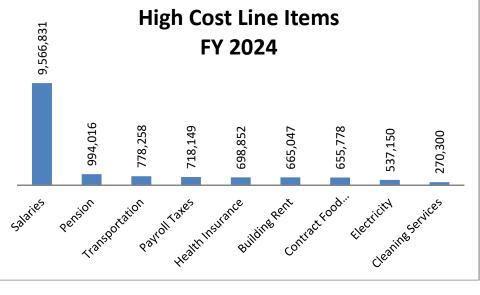

|                                         |            |              |              |            |                  |            | History    |            |            |            |           |
|-----------------------------------------|------------|--------------|--------------|------------|------------------|------------|------------|------------|------------|------------|-----------|
|                                         |            | As of 6.6.23 |              |            |                  |            |            |            |            |            |           |
|                                         | FY2024     | FY2023       | FY2022       | FY2021     | FY2020           | FY2019     | FY 18      | FY2017     | FY2016     | FY2015     | FY2014    |
|                                         | Budget     | Projected    | Actual       | Actual     | Actual           | Actual     | Actual     | Actual     | Actual     | Actual     | Actual    |
| REVENUE:                                |            |              |              |            |                  |            |            |            |            |            |           |
| Revenue from local sources              |            |              |              |            |                  |            |            |            |            |            |           |
| Earnings on deposits                    | 50,000     | 71,342       | (17,191)     | 15,043     | 55,414           | 77,373     | 22,853     | 18,565     | 37,139     | 23,864     | 18,60     |
| Sales tax - prop C                      | 1,633,249  | 1,644,365    | 1,544,086    | 1,329,820  | 1,252,002        | 1,229,989  | 1,183,434  | 1,078,262  | 1,052,080  | 1,070,662  | 972,70    |
| Gifts & grants                          | 195,000    | 568,400      | 623,429      | 247,890    | 985 <i>,</i> 329 | 310,883    | 226,752    | 377,715    | 415,896    | 392,106    | 276,65    |
| Food service sales                      | 0          | 76           | 1,352        | 355        | 55,784           | 66,629     | 60,378     | 70,779     | 75,238     | 69,532     | 82,99     |
| Fundraising revenue                     | 10,000     | 6,575        | 13,402       | 717        | 11,983           | 22,114     | 16,200     | 16,200     | -          | -          | -         |
| eRate revenue                           | -          | -            | -            | -          | -                | -          | -          | -          | -          | -          | -         |
| Other local revenue                     | 20,000     | 196,750      | 1,133,064    | 2,656,861  | 658,745          | 256,121    | 341,490    | 193,906    | 172,153    | 145,030    | 139,63    |
| Total local revenue                     | 1,908,249  | 2,487,508    | 3,298,142    | 4,250,686  | 3,019,257        | 1,963,109  | 1,851,107  | 1,755,426  | 1,752,506  | 1,701,194  | 1,490,59  |
| Revenue from state sources              |            |              |              |            |                  |            |            |            |            |            |           |
| Basic formula                           | 11,881,751 | 11,924,569   | 9,654,789    | 10,033,930 | 9,532,305        | 9,977,969  | 9,876,492  | 9,806,286  | 9,186,289  | 9,172,554  | 9,102,16  |
| Transportation                          | 305,559    | 301,896      | 54,398       | 116,151    | 124,368          | 137,280    | 111,710    | 105,567    | 128,980    | 129,752    | 119,19    |
| Basis formula - CTF                     | 450,000    | 496,216      | 501,341      | 483,218    | 371,749          | 462,233    | 425,000    | 425,000    | 398,504    | 411,099    | 416,32    |
| State food service revenue              | -          | -            | -            | -          | -                | -          | -          | -          | 4,521      | -          | 4,59      |
| Other state revenue                     | -          | -            | 30,808.00    | 100,000    | 47,266           | 4,025      | 19,397     | 19,470     | 107,854    | 4,902      | 9,81      |
| Total state revenue                     | 12,637,310 | 12,722,681   | 10,241,336   | 10,733,299 | 10,075,688       | 10,581,507 | 10,432,599 | 10,356,322 | 9,826,148  | 9,718,307  | 9,652,09  |
| Revenue from federal sources            |            |              |              |            |                  |            |            |            |            |            |           |
| Medicaid revenue                        | 40,000     | 47,041       | 48,079       | 40,316     | 46,710           | 26,009     | 29,616     | 30,785     | 28,251     | 35,746     | 20,90     |
| Part B revenue                          | 184,088    | 184,088      | 222,816      | 200,757    | 176,470          | 173,171    | 151,513    | 135,084    | 136,983    | 125,599    | 118,21    |
| School lunch program                    | 402,117    | 368,613      | 448.602      | -          | 290,223          | 321,925    | 339.901    | 346,297    | 328,813    | 338,329    | 395,31    |
| School breakfast program                | 197,599    | 188,698      | 205,782      | _          | 126,621          | 156,667    | 160,980    | 191,252    | 149,508    | 169,307    | 198,25    |
| After school snack program              | 157,555    | 100,050      | 205,702      | _          | 120,021          | 130,007    | 100,500    | 151,252    | 145,500    | 105,507    | 150,23    |
| School Food ServFruits & Veg            |            | _            |              | _          |                  | _          |            | _          | _          | 1,680      | 25,29     |
| Summer Food                             | 58,407     | 50,211       | 48,735       | 357,655    | 72,431           | 59,091     | 57,720     | 57,851     | 48,192     | 62,030     | 30,34     |
| Title I                                 | 512,321    | 440,145      | 399,969      | 431,459    | 473,077          | 443,342    | 501,849    | 529,218    | 575,505    | 554,501    | 587,00    |
| Title I - Repay. of 08-09 Rev.          | 512,521    | 440,145      | 333,303      | 451,455    | 475,077          | 443,342    | 501,045    | 525,210    | 575,505    | 554,501    | 507,00    |
| Title II Part A                         | 58,576     | 49,652       | 55,549       | 46,691     | 48,984           | 51,068     | 57,959     | 104,091    | 104,086    | 103,664    | 102,61    |
| Title IV Part A                         | 32,914     | 31,937       | 31,267       | 32,283     | 32,333           | 27,886     | 10,410     | -          | 104,000    | 105,004    | 102,01    |
| Transportation ARRA                     | 52,514     | 51,557       | 51,207       | 52,205     | 52,555           | 27,880     | 10,410     |            |            | _          |           |
| Other federal revenue                   | 1,134,397  | 568,552      | 3,213,226    | 288,705    | 259,713          | _          | -          | _          | _          | 8,110      |           |
| Total federal revenue                   | 2,620,419  | 1,928,937    | 4,674,025    | 1,397,866  | 1,526,562        | 1,259,160  | 1,309,948  | 1,394,579  | 1,371,338  | 1,398,966  | 1,477,95  |
|                                         |            |              |              |            |                  |            |            |            |            |            |           |
| Sale of Property<br>Total Other revenue |            |              |              |            | -                | -          | -          | -          | -          |            | -         |
| Total Other revenue                     |            |              | -            | -          | -                | -          | -          | -          | -          | -          | -         |
| Revenue Totals                          | 17,165,978 | 17,139,126   | 18,213,503   | 16,381,851 | 14,621,507       | 13,803,775 | 13,593,653 | 13,506,327 | 12,949,992 | 12,818,467 | 12,620,64 |
| EXPENSES:                               |            |              |              |            |                  |            |            |            |            |            |           |
| Certified Salaries                      | 7,350,657  | 6,542,277    | 6,150,602    | 5,940,921  | 5,933,276        | 5,619,714  | 5,585,826  | 5,540,941  | 5,362,761  | 5,316,040  | 5,011,69  |
| Non-Certified Salaries                  | 2,216,175  | 2,011,445    | 2,096,093    | 1,877,707  | 1,856,610        | 1,909,346  | 1,961,077  | 2,049,257  | 2,016,861  | 1,912,421  | 1,734,77  |
| Employees Benefits                      | 2,210,173  | 2,309,160    | 2,090,093    | 2,117,140  | 2,059,376        | 1,909,340  | 1,770,765  | 1,787,494  | 1,704,021  | 1,643,987  | 1,552,84  |
| Purchased Services                      | 4,124,114  | 4,363,469    | 4,020,507    | 2,762,368  | 3,715,352        | 3,264,367  | 3,298,931  | 3,111,892  | 2,893,545  | 3,070,182  | 3,072,97  |
| Supplies and Materials                  | 1,008,527  | 1,329,780    | 1,266,638    | 1,300,810  | 886,988          | 996,508    | 987,113    | 1,023,275  | 977,585    | 923,014    | 1,130,04  |
| Capital                                 | 55,487     | 582,995      | 2,711,728    | 343,735    | 124,073          | 59,594     | 60,446     | 35,731     | 118,104    | 33,712     | 113,35    |
| Major Maintenance                       |            |              |              |            | 273,507          | 154,471    | 180,592    | 190,495    | 168,139    |            |           |
| Expense Totals                          | 17,165,978 | 17,139,126   | - 18,445,357 | 14,342,682 | 14,849,182       | 13,958,155 | 13,844,750 | 13,739,085 | 13,241,016 | 12,899,356 | 12,615,70 |
|                                         |            |              |              |            |                  |            |            |            |            |            |           |
| Surplus (Deficit)                       | 0          | 0            | (231,854)    | 2,039,169  | (227,675)        | (154,380)  | (251,097)  | (232,758)  | (291,023)  | (80,889)   | 4,93      |
| Surplus Diff. due to Change in Accour   | nting      |              |              |            |                  |            |            |            |            |            |           |
| Net Asset Balance                       |            |              | 4,529,236    | 4,761,090  | 2,732,661        | 2,960,336  | 3,114,716  | 3,365,813  | 3,598,571  | 3,889,594  | 3,970,48  |